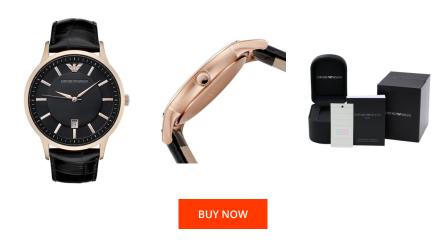

## men's watch AR2425 Specifications

This document contains all the specifications for the Emporio Armani AR2425 men's watch. We at the DIALANDO<sup>®</sup> watch store offer a large selection of authentic watches from the best watch brands in the world.

| MATERIAL & COLOUR  |               |
|--------------------|---------------|
| Strap Material     | Real leather  |
| Strap Colour       | Black         |
| Colour of the dial | Black         |
| Glass              | Mineral glass |
|                    |               |
| DETAILS            |               |