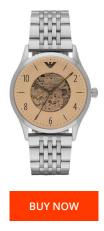

## **DIALANDO**<sup>®</sup>

men's watch AR1922 Specifications

This document contains all the specifications for the Emporio Armani AR1922 men's watch. We at the DIALANDO<sup>®</sup> watch store offer a large selection of authentic watches from the best watch brands in the world. https://www.dialando.ro/

| PRODUCT INFORMATION            |                              | MATERIAL & COLOUR          |                                        |
|--------------------------------|------------------------------|----------------------------|----------------------------------------|
| EAN                            | 0723763236416                | Strap Material             | Stainless steel                        |
| Gender                         | Men                          | Strap Colour               | Silver                                 |
| Brand                          | Emporio Armani               | Colour of the dial         | Beige                                  |
| Warranty [years]               | 2                            | Glass                      | Mineral glass                          |
|                                |                              |                            |                                        |
|                                |                              |                            |                                        |
| PRODUCT EXECUTION              |                              | DETAILS                    |                                        |
| PRODUCT EXECUTION Display Type | Analogue                     | <b>DETAILS</b><br>Numerals | Index marks / Arabic numerals          |
|                                | Analogue<br>Quartz (Battery) |                            | Index marks / Arabic numerals<br>5 ATM |
| Display Type                   |                              | Numerals                   |                                        |
| Display Type                   |                              | Numerals                   |                                        |