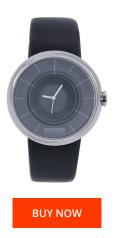

## 666barcelona men's watch 666-291 Specifications

This document contains all the specifications for the 666barcelona 666-291 men's watch. We at the DIALANDO® watch store offer a large selection of authentic watches from the best watch brands in the world.

https://www.dialando.ro/

| PRODUCT INFORMATION | N                |
|---------------------|------------------|
| EAN                 | 8435334898443    |
| Gender              | Men              |
| Warranty [years]    | 2                |
| PRODUCT EXECUTION   |                  |
| Display Type        | Analogue         |
| Movement type       | Quartz (Battery) |
| MEASURES            |                  |
| Case width [mm]     | 45               |

| MATERIAL & COLOUR  |               |
|--------------------|---------------|
| Strap Material     | Real leather  |
| Strap Colour       | Black         |
| Colour of the dial | Grey          |
| Glass              | Mineral glass |
|                    |               |
| DETAILS            |               |
| DETAILS<br>Clasp   | Buckle        |