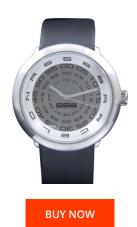

## 666barcelona men's watch 666-230 Specifications

This document contains all the specifications for the 666barcelona 666-230 men's watch. We at the DIALANDO<sup>®</sup> watch store offer a large selection of authentic watches from the best watch brands in the world.

| MATERIAL & COLOUR  |               |
|--------------------|---------------|
| Strap Material     | Real leather  |
| Strap Colour       | Black         |
| Colour of the dial | Grey          |
| Glass              | Mineral glass |
| DETAILS            |               |
| Clasp              | Buckle        |
| Water resistant    | 10 ATM        |