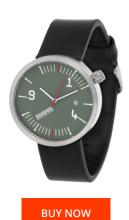

https://www.dialando.ro/

| PRODUCT INFORMATION | I                |
|---------------------|------------------|
| EAN                 | 8435334898108    |
| Gender              | Men              |
| Warranty [years]    | 2                |
| PRODUCT EXECUTION   |                  |
| Display Type        | Analogue         |
| Movement type       | Quartz (Battery) |
| MEASURES            |                  |
| Case width [mm]     | 40               |

| MATERIAL & COLOUR  |               |
|--------------------|---------------|
| Strap Material     | Real leather  |
| Strap Colour       | Black         |
| Colour of the dial | Grey          |
| Glass              | Mineral glass |
|                    |               |
| DETAILS            |               |
| Clasp              | Buckle        |