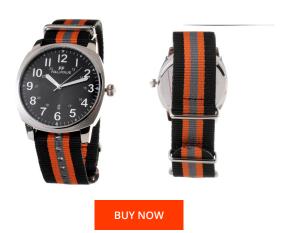

## Folli Follie ladies' watch WT14T001SDDF Specifications

This document contains all the specifications for the Folli Follie WT14T001SDDF ladies' watch. We at the DIALANDO® watch store offer a large selection of authentic watches from the best watch brands in the world.

| MATERIAL & COLOUR    |               |
|----------------------|---------------|
| Strap Material       | Nylon         |
| Strap Colour         | Black         |
| Colour of the dial   | Black         |
| Glass                | Mineral glass |
|                      |               |
| DETAILS              |               |
| <b>DETAILS</b> Clasp | Buckle        |