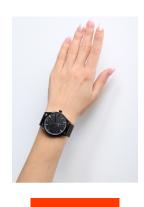

## Thomas Sabo ladies' watch WA0342-202-203 Specifications

**BUY NOW** 

This document contains all the specifications for the Thomas Sabo WA0342-202-203 ladies' watch. We at the DIALANDO® watch store offer a large selection of authentic watches from the best watch brands in the world.

| PRODUCT EXECUTION             |                               |
|-------------------------------|-------------------------------|
| Display Type                  | Analogue                      |
| Movement type                 | Quartz (Battery)              |
| Movement Name                 | Miyota / GM10                 |
| Functions                     | Second / Minute / Date / Hour |
|                               |                               |
| MEASURES                      |                               |
| Case width [mm]               | 40                            |
| Case thickness [mm]           | 7                             |
| Lug width [mm]                | 20                            |
| Max. wrist circumference [mm] | 210                           |