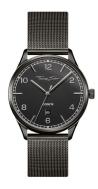

## Thomas Sabo ladies' watch WA0342-202-203 Specifications

**BUY NOW** 

This document contains all the specifications for the Thomas Sabo WA0342-202-203 ladies' watch. We at the DIALANDO® watch store offer a large selection of authentic watches from the best watch brands in the world.

| PRODUCT EXECUTION             |                               |
|-------------------------------|-------------------------------|
| Display Type                  | Analogue                      |
| Movement type                 | Quartz (Battery)              |
| Movement Name                 | Miyota / GM10                 |
| Functions                     | Second / Minute / Date / Hour |
|                               |                               |
| MEASURES                      |                               |
| Case width [mm]               | 40                            |
| Case thickness [mm]           | 7                             |
| Lug width [mm]                | 20                            |
| Max. wrist circumference [mm] | 210                           |

| MATERIAL & COLOUR  |                                            |
|--------------------|--------------------------------------------|
| Strap Material     | Stainless steel                            |
| Strap Colour       | Black                                      |
| Case Material      | Stainless steel                            |
| Case Colour        | Black                                      |
| Case Surface       | Polished / Matted                          |
| Colour of the dial | Black                                      |
|                    |                                            |
| Glass              | Mineral glass with sapphire coating        |
| Glass              | Mineral glass with sapphire coating        |
|                    | Mineral glass with sapphire coating  Fixed |
| DETAILS            |                                            |
| DETAILS Bezel      | Fixed                                      |