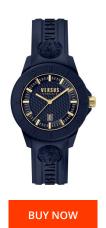

## Versus Versace ladies' watch VSPOY4620 Specifications

This document contains all the specifications for the Versus by Versace Tokyo VSPOY4620 ladies' watch. We at the DIALANDO® watch store offer a large selection of authentic watches from the best watch brands in the world. https://www.dialando.ro/

| MATERIAL & COLOUR  |                          |
|--------------------|--------------------------|
| Strap Material     | Silicone                 |
| Strap Colour       | Blue                     |
| Case Material      | Silicone                 |
| Colour of the dial | Blue                     |
|                    |                          |
| Glass              | Mineral glass            |
| DETAILS            | Mineral glass            |
|                    | Mineral glass Pin buckle |