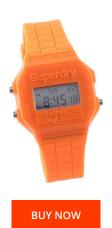

## Superdry ladies' watch SYL2010 Specifications

This document contains all the specifications for the Superdry SYL2010 ladies' watch. We at the DIALANDO® watch store offer a large selection of authentic watches from the best watch brands in the world.

| MATERIAL & COLOUR    |               |
|----------------------|---------------|
| Strap Material       | Rubber        |
| Strap Colour         | Orange        |
| Colour of the dial   | Grey          |
| Glass                | Mineral glass |
|                      |               |
| DETAILS              |               |
| <b>DETAILS</b> Clasp | Buckle        |