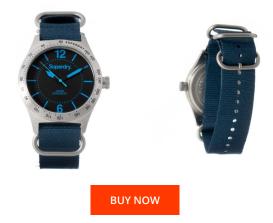

## Superdry ladies' watch SYG112U-2 Specifications

This document contains all the specifications for the Superdry SYG112U-2 ladies' watch. We at the DIALANDO<sup>®</sup> watch store offer a large selection of authentic watches from the best watch brands in the world. https://www.dialando.ro/