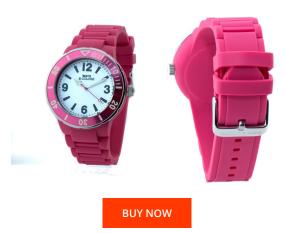

## Watx ladies' watch RWA1623-C1521 Specifications

This document contains all the specifications for the Watx RWA1623-C1521 ladies' watch. We at the DIALANDO® watch store offer a large selection of authentic watches from the best watch brands in the world.

| MATERIAL & COLOUR  |               |
|--------------------|---------------|
| Strap Material     | Rubber        |
| Strap Colour       | Pink          |
| Colour of the dial | White         |
| Glass              | Mineral glass |
| DETAILS            |               |
| Clasp              | Buckle        |
| Water resistant    | 5 ATM         |