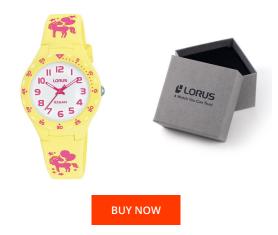

## **DIALANDO**<sup>®</sup>

Lorus unisex watch RRX67GX9 Specifications

This document contains all the specifications for the Lorus Kinderuhr RRX67GX9 unisex watch. We at the DIALANDO<sup>®</sup> watch store offer a large selection of authentic watches from the best watch brands in the world. https://www.dialando.ro/

| PRODUCT INFORMATIO | ON            | MATERIAL & COLOUR  |                                |
|--------------------|---------------|--------------------|--------------------------------|
| EAN                | 4894138350115 | Strap Material     | Silicone                       |
| Gender             | Unisex        | Strap Colour       | Yellow                         |
| Warranty [years]   | 2             | Case Material      | Stainless steel                |
|                    |               | Case Colour        | Yellow                         |
|                    |               | Case Surface       | Matted                         |
|                    |               | Colour of the dial | White                          |
|                    |               | Glass              | Mineral glass / Hardened glass |
|                    |               |                    |                                |
| PRODUCT EXECUTION  |               | DETAILS            |                                |
|                    |               |                    |                                |