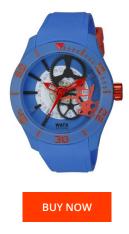

## **DIALANDO**<sup>®</sup>

Watx ladies' watch REWA1920 Specifications

This document contains all the specifications for the Watx REWA1920 ladies' watch. We at the DIALANDO<sup>®</sup> watch store offer a large selection of authentic watches from the best watch brands in the world. https://www.dialando.ro/

| PRODUCT INFORMATION |                  | MATERIAL & COLOUR  |               |
|---------------------|------------------|--------------------|---------------|
| EAN                 | 8431242501147    | Strap Material     | Rubber        |
| Gender              | Unisex           | Strap Colour       | Blue          |
| Warranty [years]    | 2                | Colour of the dial | Blue          |
|                     |                  | Glass              | Mineral glass |
|                     |                  |                    |               |
| PRODUCT EXECUTION   |                  | DETAILS            |               |
| Display Type        | Analogue         | Clasp              | Buckle        |
| Movement type       | Quartz (Battery) | Water resistant    | 5 ATM         |
|                     |                  |                    |               |
| MEASURES            |                  |                    |               |
| Case width [mm]     | 40               |                    |               |