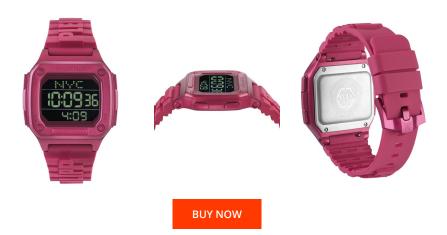

## Philipp Plein ladies' watch PWHAA0121 Specifications

This document contains all the specifications for the Philipp Plein HYPER \$PORT PWHAA0121 ladies' watch. We at the DIALANDO® watch store offer a large selection of authentic watches from the best watch brands in the world. https://www.dialando.ro/

| PRODUCT INFORMATION             |                           |
|---------------------------------|---------------------------|
| EAN                             | 7630615107042             |
| Gender                          | Ladies / Men / Unisex     |
| Warranty [years]                | 2                         |
|                                 |                           |
| PRODUCT EXECUTION               |                           |
| PRODUCT EXECUTION  Display Type | Digital                   |
|                                 | Digital  Quartz (Battery) |
| Display Type                    |                           |

| MATERIAL & COLOUR  |               |
|--------------------|---------------|
| Strap Material     | Silicone      |
| Strap Colour       | Red           |
| Colour of the dial | Black         |
| Glass              | Mineral glass |
| DETAILS            |               |
| Clasp              | Buckle        |
| Water resistant    | 5 ATM         |