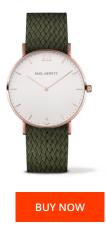

| PRODUCT INFORMATI | ON               | MATERIAL & COLOUR  |                                                        |
|-------------------|------------------|--------------------|--------------------------------------------------------|
| EAN               | 4251158718651    | Strap Material     | Nylon                                                  |
|                   |                  | •                  |                                                        |
| Gender            | Unisex           | Strap Colour       | Green                                                  |
| Warranty [years]  | 2                | Colour of the dial | White                                                  |
|                   |                  | Glass              | Mineral glass                                          |
|                   |                  |                    |                                                        |
| PRODUCT EXECUTION |                  | DETAILS            |                                                        |
| Display Type      | Analogue         | Water resistant    | (Please ask customer service or see the closing cover) |
| Novement type     | Quartz (Battery) |                    |                                                        |
|                   |                  |                    |                                                        |
| MEASURES          |                  |                    |                                                        |
|                   |                  |                    |                                                        |
| ase width [mm]    | 39               |                    |                                                        |