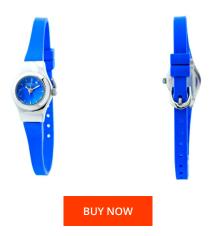

## **DIALANDO**<sup>®</sup>

Pertegaz ladies' watch PDS-013-A Specifications

This document contains all the specifications for the Pertegaz PDS-013-A ladies' watch. We at the DIALANDO<sup>®</sup> watch store offer a large selection of authentic watches from the best watch brands in the world. https://www.dialando.ro/

| PRODUCT INFORMATION |                  | MATERIAL & COLOUR  | MATERIAL & COLOUR                                      |  |
|---------------------|------------------|--------------------|--------------------------------------------------------|--|
| EAN                 | 8435378731744    | Strap Material     | Rubber                                                 |  |
| Gender              | Unisex           | Strap Colour       | Blue                                                   |  |
| Warranty [years]    | 2                | Colour of the dial | Blue                                                   |  |
|                     |                  | Glass              | Mineral glass                                          |  |
|                     |                  |                    |                                                        |  |
| PRODUCT EXECUTION   |                  | DETAILS            |                                                        |  |
| Display Type        | Analogue         | Clasp              | Buckle                                                 |  |
| Movement type       | Quartz (Battery) | Water resistant    | (Please ask customer service or see the closing cover) |  |
|                     |                  |                    | cover)                                                 |  |
| MEASURES            |                  |                    |                                                        |  |
|                     |                  |                    |                                                        |  |
| Case width [mm]     | 19               |                    |                                                        |  |
|                     |                  |                    |                                                        |  |