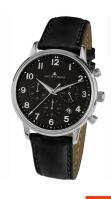

## Jacques Lemans ladies' watch N-209ZI Specifications

**BUY NOW** 

This document contains all the specifications for the Jacques Lemans Retro Classic N-209ZI ladies' watch. We at the DIALANDO® watch store offer a large selection of authentic watches from the best watch brands in the world.

https://www.dialando.ro/

Clasp

Lighting

Water resistant

| PRODUCT INFORMATION |                       |
|---------------------|-----------------------|
| EAN                 | 4040662134053         |
| Gender              | Unisex / Men / Ladies |
| Brand               | Jacques Lemans        |
| Collection          | Retro Classic         |
| Warranty [years]    | 2                     |

| PRODUCT EXECUTION |                                             |
|-------------------|---------------------------------------------|
| Display Type      | Analogue                                    |
| Movement type     | Quartz (Battery)                            |
| Functions         | Minute / Date / Chronograph / Hour / Second |

| MEASURES                      |     |
|-------------------------------|-----|
| Case width [mm]               | 40  |
| Case thickness [mm]           | 11  |
| Lug width [mm]                | 20  |
| Max. wrist circumference [mm] | 210 |

| MATERIAL & COLOUR  |                                  |
|--------------------|----------------------------------|
| Strap Material     | Real leather                     |
| Strap Colour       | Black                            |
| Case Material      | Stainless steel                  |
| Case Colour        | Silver                           |
| Case Surface       | Matted / Polished                |
| Colour of the dial | Black                            |
| Glass              | Mineral glass                    |
| DETAILS            |                                  |
| Bezel              | Fixed                            |
| Case Bottom        | Stainless steel bottom (pressed) |

Luminous hands / Luminous indexes

Pin buckle

5 ATM