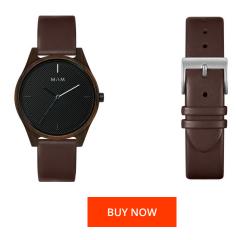

## Mam ladies' watch MAM620 Specifications

This document contains all the specifications for the Mam MAM620 ladies' watch. We at the DIALANDO® watch store offer a large selection of authentic watches from the best watch brands in the world.

| MATERIAL & COLOUR  |                |
|--------------------|----------------|
| Strap Material     | Real leather   |
| Strap Colour       | Brown          |
| Colour of the dial | Black          |
| Glass              | Sapphire glass |
| DETAILS            |                |
| Clasp              | Buckle         |
| Water resistant    | 3 ATM          |