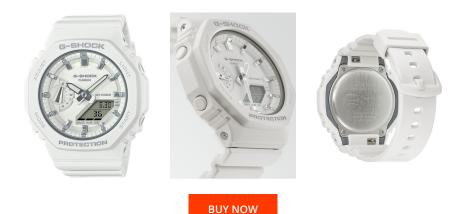

| MATERIAL & COLOUR  |                                  |  |  |  |
|--------------------|----------------------------------|--|--|--|
| Strap Material     | Resin                            |  |  |  |
| Strap Colour       | White                            |  |  |  |
| Case Material      | Resin                            |  |  |  |
| Case Colour        | White                            |  |  |  |
| Case Surface       | Matted                           |  |  |  |
| Colour of the dial | White                            |  |  |  |
| Glass              | Hardened glass / Mineral glass   |  |  |  |
| DETAILS            |                                  |  |  |  |
| Bezel              | Fixed                            |  |  |  |
| Case Bottom        | Screwed / Stainless steel bottom |  |  |  |
|                    |                                  |  |  |  |

| PRODUCT EXECUTION |                                                                                                                                    |  |  |  |
|-------------------|------------------------------------------------------------------------------------------------------------------------------------|--|--|--|
| Display Type      | Analogue / Digital                                                                                                                 |  |  |  |
| Movement type     | Quartz (Battery)                                                                                                                   |  |  |  |
| Functions         | World Timer / Hour / 12-24 Hour format / Minute /<br>Alarm / Second / Automatic calendar / Shock<br>resistant / Date / Timer / Day |  |  |  |