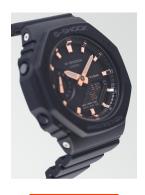

| PRODUCT EXECUTION |                                                                                                                                    |
|-------------------|------------------------------------------------------------------------------------------------------------------------------------|
| Display Type      | Analogue / Digital                                                                                                                 |
| Movement type     | Quartz (Battery)                                                                                                                   |
| Functions         | World Timer / Hour / 12-24 Hour format / Minute /<br>Alarm / Second / Automatic calendar / Shock<br>resistant / Date / Timer / Day |

| MEASURES            |    |
|---------------------|----|
| Case width [mm]     | 43 |
| Case thickness [mm] | 11 |

| MATERIAL & COLOUR  |                                |
|--------------------|--------------------------------|
| Strap Material     | Resin                          |
| Strap Colour       | Black                          |
| Case Material      | Resin                          |
| Case Colour        | Black                          |
| Case Surface       | Matted                         |
| Colour of the dial | Black                          |
| Glass              | Hardened glass / Mineral glass |
| DETAILS            |                                |
|                    |                                |

| DETAILS         |                                  |
|-----------------|----------------------------------|
| Bezel           | Fixed                            |
| Case Bottom     | Screwed / Stainless steel bottom |
| Clasp           | Buckle                           |
| Lighting        | LED light                        |
| Water resistant | 20 ATM                           |