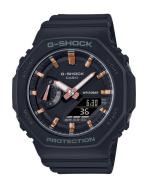

| PRODUCT EXECUTION |                                                                                                                                    |
|-------------------|------------------------------------------------------------------------------------------------------------------------------------|
| Display Type      | Analogue / Digital                                                                                                                 |
| Movement type     | Quartz (Battery)                                                                                                                   |
| Functions         | World Timer / Hour / 12-24 Hour format / Minute /<br>Alarm / Second / Automatic calendar / Shock<br>resistant / Date / Timer / Day |

| MEASURES            |    |
|---------------------|----|
| Case width [mm]     | 43 |
| Case thickness [mm] | 11 |

| MATERIAL & COLOUR  |                                |
|--------------------|--------------------------------|
| Strap Material     | Resin                          |
| Strap Colour       | Black                          |
| Case Material      | Resin                          |
| Case Colour        | Black                          |
| Case Surface       | Matted                         |
| Colour of the dial | Black                          |
| Glass              | Hardened glass / Mineral glass |
| DETAILS            |                                |
|                    |                                |

| DETAILS         |                                  |
|-----------------|----------------------------------|
| Bezel           | Fixed                            |
| Case Bottom     | Screwed / Stainless steel bottom |
| Clasp           | Buckle                           |
| Lighting        | LED light                        |
| Water resistant | 20 ATM                           |