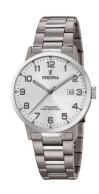

## Festina ladies' watch F20435/1 Specifications

**BUY NOW** 

This document contains all the specifications for the Festina Klassik Titanium F20435/1 ladies' watch. We at the DIALANDO® watch store offer a large selection of authentic watches from the best watch brands in the world.

https://www.dialando.ro/

Clasp

Lighting

Water resistant

| PRODUCT INFORMATION |                       |  |
|---------------------|-----------------------|--|
| EAN                 | 8430622738821         |  |
| Gender              | Unisex / Men / Ladies |  |
| Brand               | Festina               |  |
| Collection          | Klassik Titanium      |  |
| Warranty [vears]    | 2                     |  |

| PRODUCT EXECUTION |                               |
|-------------------|-------------------------------|
| Display Type      | Analogue                      |
| Movement type     | Quartz (Battery)              |
| Functions         | Date / Hour / Second / Minute |

| MEASURES                      |     |
|-------------------------------|-----|
| Case width [mm]               | 40  |
| Case thickness [mm]           | 9   |
| Lug width [mm]                | 21  |
| Max. wrist circumference [mm] | 185 |

| MATERIAL & COLOUR  |                           |
|--------------------|---------------------------|
| Strap Material     | Titanium                  |
| Strap Colour       | Grey                      |
| Case Material      | Titanium                  |
| Case Colour        | Silver                    |
| Case Surface       | Polished / Matted         |
| Colour of the dial | Silver                    |
| Glass              | Mineral glass             |
| DETAILS            |                           |
| Bezel              | Fixed                     |
| Case Bottom        | Titanium bottom (screwed) |

Luminous hands / Luminous indexes

Folding clasp

5 ATM