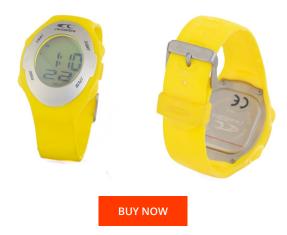

| PRODUCT INFORMATION |                  | MATERIAL & COLOUR  |                                                 |
|---------------------|------------------|--------------------|-------------------------------------------------|
| EAN                 | 8032636436047    | Strap Material     | Rubber                                          |
| Gender              | Unisex           | Strap Colour       | Yellow                                          |
| Warranty [years]    | 2                | Colour of the dial | Grey                                            |
|                     |                  | Glass              | Mineral glass                                   |
|                     |                  |                    |                                                 |
| PRODUCT EXECUTION   |                  | DETAILS            |                                                 |
| Display Type        | Digital          | Clasp              | Buckle                                          |
| Movement type       | Quartz (Battery) | Water resistant    | (Please ask customer service or see the closing |
|                     |                  |                    | cover)                                          |
|                     |                  |                    |                                                 |
| MEASURES            |                  |                    |                                                 |
| Case width [mm]     | 38               |                    |                                                 |
|                     |                  |                    |                                                 |