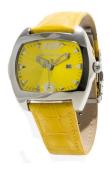

## Chronotech ladies' watch CT2188M-05 Specifications

**BUY NOW** 

This document contains all the specifications for the Chronotech CT2188M-05 ladies' watch. We at the DIALANDO® watch store offer a large selection of authentic watches from the best watch brands in the world.

| MATERIAL & COLOUR  |                                                        |
|--------------------|--------------------------------------------------------|
| Strap Material     | Real leather                                           |
| Strap Colour       | Yellow                                                 |
| Colour of the dial | Yellow                                                 |
| Glass              | Mineral glass                                          |
| DETAILS            |                                                        |
| Clasp              | Buckle                                                 |
| Water resistant    | (Please ask customer service or see the closing cover) |