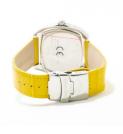

| MATERIAL & COLOUR  |                                                        |
|--------------------|--------------------------------------------------------|
| Strap Material     | Real leather                                           |
| Strap Colour       | Yellow                                                 |
| Colour of the dial | Yellow                                                 |
| Glass              | Mineral glass                                          |
| DETAILS            |                                                        |
| Clasp              | Buckle                                                 |
| Water resistant    | (Please ask customer service or see the closing cover) |