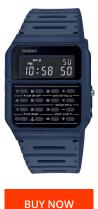

## Casio ladies' watch CA-53WF-2BEF Specifications

This document contains all the specifications for the Casio Vintage CA-53WF-2BEF ladies' watch. We at the DIALANDO® watch store offer a large selection of authentic watches from the best watch brands in the world. https://www.dialando.ro/

| PRODUCT EXECUTION   |                                                                                                                            |
|---------------------|----------------------------------------------------------------------------------------------------------------------------|
| Display Type        | Digital                                                                                                                    |
| Movement type       | Quartz (Battery)                                                                                                           |
| Functions           | Alarm / Minute / Automatic calendar / Second /<br>Calculator / Date / 12-24 Hour format / Day / Second<br>time zone / Hour |
| MEASURES            |                                                                                                                            |
| Case width [mm]     | 34                                                                                                                         |
| Case thickness [mm] | 8                                                                                                                          |

| MATERIAL & COLOUR  |                                  |
|--------------------|----------------------------------|
| Strap Material     | Resin                            |
| Strap Colour       | Blue                             |
| Case Material      | Resin                            |
| Case Colour        | Blue                             |
| Case Surface       | Matted                           |
| Colour of the dial | Black                            |
| Glass              | Acrylic glass                    |
| DETAILS            |                                  |
| Bezel              | Fixed                            |
| Case Bottom        | Screwed / Stainless steel bottom |
| Clasp              | Buckle                           |