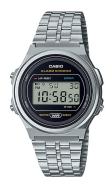

## Casio ladies' watch A171WE-1AEF Specifications

**BUY NOW** 

This document contains all the specifications for the Casio Vintage A171WE-1AEF ladies' watch. We at the DIALANDO® watch store offer a large selection of authentic watches from the best watch brands in the world.

| Strap Material     | Stainless steel                  |
|--------------------|----------------------------------|
| Strap Colour       | Silver                           |
| Case Material      | Resin                            |
| Case Colour        | Silver                           |
| Case Surface       | Polished                         |
| Colour of the dial | Black                            |
| Glass              | Acrylic glass                    |
| DETAILS            |                                  |
| Bezel              | Fixed                            |
| Case Bottom        | Screwed / Stainless steel bottom |
| Clasp              | Clip clasp                       |
| 1                  | ciip clasp                       |