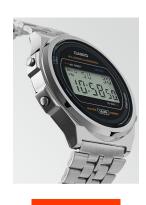

| PRODUCT EXECUTION   |                                                                                      |
|---------------------|--------------------------------------------------------------------------------------|
| Display Type        | Digital                                                                              |
| Movement type       | Quartz (Battery)                                                                     |
| Functions           | Minute / Alarm / Second / Automatic calendar / Date / Day / Hour / 12-24 Hour format |
| MEASURES            |                                                                                      |
| Case width [mm]     | 36                                                                                   |
| Case thickness [mm] | 9                                                                                    |

| Strap Material     | Stainless steel                  |
|--------------------|----------------------------------|
| Strap Colour       | Silver                           |
| Case Material      | Resin                            |
| Case Colour        | Silver                           |
| Case Surface       | Polished                         |
| Colour of the dial | Black                            |
| Glass              | Acrylic glass                    |
| DETAILS            |                                  |
| Bezel              | Fixed                            |
| Case Bottom        | Screwed / Stainless steel bottom |
| Clasp              | Clip clasp                       |
| 1                  | ciip clasp                       |