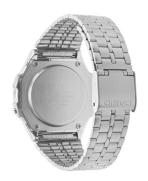

| Strap Material     | Stainless steel                  |
|--------------------|----------------------------------|
| Strap Colour       | Silver                           |
| Case Material      | Resin                            |
| Case Colour        | Silver                           |
| Case Surface       | Polished                         |
| Colour of the dial | Black                            |
| Glass              | Acrylic glass                    |
| DETAILS            |                                  |
| Bezel              | Fixed                            |
| Case Bottom        | Screwed / Stainless steel bottom |
| Clasp              | Clip clasp                       |
| 1                  | ciip clasp                       |