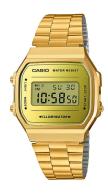

## Casio ladies' watch A168WEGM-9EF Specifications

**BUY NOW** 

This document contains all the specifications for the Casio A168WEGM-9EF ladies' watch. We at the DIALANDO® watch store offer a large selection of authentic watches from the best watch brands in the world.

| MATERIAL & COLOUR  |                                      |
|--------------------|--------------------------------------|
| Strap Material     | Stainless steel                      |
| Strap Colour       | Gold                                 |
| Case Material      | Resin                                |
| Case Colour        | Gold                                 |
| Case Surface       | Polished                             |
| Colour of the dial | Gold                                 |
|                    |                                      |
| Glass              | Mineral glass / Hardened glass       |
| Glass              | Mineral glass / Hardened glass       |
|                    | Mineral glass / Hardened glass Fixed |
| DETAILS            |                                      |
| DETAILS<br>Bezel   | Fixed                                |