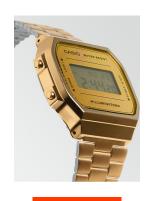

## Casio ladies' watch A168WEGM-9EF Specifications

**BUY NOW** 

This document contains all the specifications for the Casio A168WEGM-9EF ladies' watch. We at the DIALANDO® watch store offer a large selection of authentic watches from the best watch brands in the world.

| MATERIAL & COLOUR  |                                      |
|--------------------|--------------------------------------|
| Strap Material     | Stainless steel                      |
| Strap Colour       | Gold                                 |
| Case Material      | Resin                                |
| Case Colour        | Gold                                 |
| Case Surface       | Polished                             |
| Colour of the dial | Gold                                 |
|                    |                                      |
| Glass              | Mineral glass / Hardened glass       |
| Glass              | Mineral glass / Hardened glass       |
|                    | Mineral glass / Hardened glass Fixed |
| DETAILS            |                                      |
| DETAILS<br>Bezel   | Fixed                                |