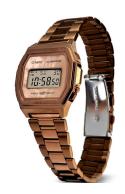

## Casio ladies' watch A1000RG-5EF Specifications

**BUY NOW** 

This document contains all the specifications for the Casio Vintage Iconic A1000RG-5EF ladies' watch. We at the DIALANDO® watch store offer a large selection of authentic watches from the best watch brands in the world. https://www.dialando.ro/

| MATERIAL & COLOUR  |                                  |
|--------------------|----------------------------------|
| Strap Material     | Stainless steel                  |
| Strap Colour       | Rose gold                        |
| Case Material      | Stainless steel                  |
| Case Colour        | Rose gold                        |
| Case Surface       | Matted / Polished                |
| Colour of the dial | Brown / Mother of pearl          |
| Glass              | Hardened glass / Mineral glass   |
| DETAILS            |                                  |
| Bezel              | Fixed                            |
| Case Bottom        | Screwed / Stainless steel bottom |
| Clasp              | Folding clasp                    |
| Lighting           | LED light                        |