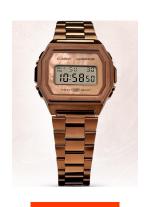

## Casio ladies' watch A1000RG-5EF Specifications

**BUY NOW** 

This document contains all the specifications for the Casio Vintage Iconic A1000RG-5EF ladies' watch. We at the DIALANDO® watch store offer a large selection of authentic watches from the best watch brands in the world. https://www.dialando.ro/

| MATERIAL & COLOUR  |                                  |
|--------------------|----------------------------------|
| Strap Material     | Stainless steel                  |
| Strap Colour       | Rose gold                        |
| Case Material      | Stainless steel                  |
| Case Colour        | Rose gold                        |
| Case Surface       | Matted / Polished                |
| Colour of the dial | Brown / Mother of pearl          |
| Glass              | Hardened glass / Mineral glass   |
| DETAILS            |                                  |
| Bezel              | Fixed                            |
| Case Bottom        | Screwed / Stainless steel bottom |
| Clasp              | Folding clasp                    |
| Lighting           | LED light                        |