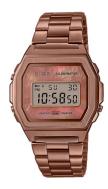

## Casio ladies' watch A1000RG-5EF Specifications

**BUY NOW** 

This document contains all the specifications for the Casio Vintage Iconic A1000RG-5EF ladies' watch. We at the DIALANDO® watch store offer a large selection of authentic watches from the best watch brands in the world. https://www.dialando.ro/

| MATERIAL & COLOUR  |                                  |
|--------------------|----------------------------------|
| Strap Material     | Stainless steel                  |
| Strap Colour       | Rose gold                        |
| Case Material      | Stainless steel                  |
| Case Colour        | Rose gold                        |
| Case Surface       | Matted / Polished                |
| Colour of the dial | Brown / Mother of pearl          |
| Glass              | Hardened glass / Mineral glass   |
| DETAILS            |                                  |
| Bezel              | Fixed                            |
| Case Bottom        | Screwed / Stainless steel bottom |
| Clasp              | Folding clasp                    |
| Lighting           | LED light                        |