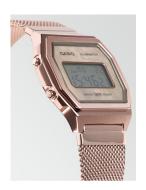

## Casio ladies' watch A1000MCG-9EF Specifications

**BUY NOW** 

This document contains all the specifications for the Casio Vintage Iconic A1000MCG-9EF ladies' watch. We at the DIALANDO® watch store offer a large selection of authentic watches from the best watch brands in the world.

| MATERIAL & COLOUR  |                                  |
|--------------------|----------------------------------|
| Strap Material     | Stainless steel                  |
| Strap Colour       | Rose gold                        |
| Case Material      | Stainless steel                  |
| Case Colour        | Rose gold                        |
| Case Surface       | Matted / Polished                |
| Colour of the dial | Mother of pearl / Pink           |
| Glass              | Hardened glass / Mineral glass   |
| DETAILS            |                                  |
| Bezel              | Fixed                            |
| Case Bottom        | Stainless steel bottom / Screwed |
| Clasp              | Clip clasp                       |
| Lighting           | LED light                        |