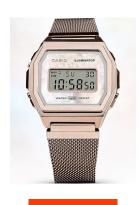

## Casio ladies' watch A1000MCG-9EF Specifications

**BUY NOW** 

This document contains all the specifications for the Casio Vintage Iconic A1000MCG-9EF ladies' watch. We at the DIALANDO® watch store offer a large selection of authentic watches from the best watch brands in the world.

| MATERIAL & COLOUR  |                                  |
|--------------------|----------------------------------|
| Strap Material     | Stainless steel                  |
| Strap Colour       | Rose gold                        |
| Case Material      | Stainless steel                  |
| Case Colour        | Rose gold                        |
| Case Surface       | Matted / Polished                |
| Colour of the dial | Mother of pearl / Pink           |
| Glass              | Hardened glass / Mineral glass   |
| DETAILS            |                                  |
| Bezel              | Fixed                            |
| Case Bottom        | Stainless steel bottom / Screwed |
| Clasp              | Clip clasp                       |
| Lighting           | LED light                        |