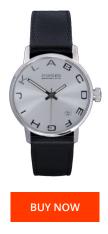

## **DIALANDO**<sup>®</sup>

666barcelona ladies' watch 666-270 Specifications

This document contains all the specifications for the 666barcelona 666-270 ladies' watch. We at the DIALANDO<sup>®</sup> watch store offer a large selection of authentic watches from the best watch brands in the world. https://www.dialando.ro/

| PRODUCT INFORMATION |                  | MATERIAL & COLOUR  |                                                        |
|---------------------|------------------|--------------------|--------------------------------------------------------|
| EAN                 | 8435334898290    | Strap Material     | Real leather                                           |
| Gender              | Unisex           | Strap Colour       | Black                                                  |
| Warranty [years]    | 2                | Colour of the dial | Silver                                                 |
|                     |                  | Glass              | Mineral glass                                          |
|                     |                  |                    |                                                        |
| PRODUCT EXECUTION   |                  | DETAILS            |                                                        |
| Display Type        | Analogue         | Clasp              | Buckle                                                 |
| Movement type       | Quartz (Battery) | Water resistant    | (Please ask customer service or see the closing cover) |
|                     |                  |                    | covery                                                 |
| MEASURES            |                  |                    |                                                        |
|                     |                  |                    |                                                        |
| Case width [mm]     | 35               |                    |                                                        |