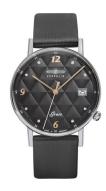

## Zeppelin ladies' watch 7441-2 Specifications

**BUY NOW** 

This document contains all the specifications for the Zeppelin Grace 7441-2 ladies' watch. We at the <code>DIALANDO®</code> watch store offer a large selection of authentic watches from the best watch brands in the world.

| PRODUCT EXECUTION |                               |
|-------------------|-------------------------------|
| Display Type      | Analogue                      |
| Movement type     | Quartz (Battery)              |
| Movement Name     | F06.111 / ETA                 |
| Functions         | Minute / Hour / Date / Second |
| MEASURES          |                               |
| Case width [mm]   | 36                            |
|                   |                               |

| MATERIAL & COLOUR  |                                      |
|--------------------|--------------------------------------|
| Strap Material     | Calf leather                         |
| Strap Colour       | Black                                |
| Case Material      | Stainless steel                      |
| Case Colour        | Silver                               |
| Case Surface       | Polished                             |
| Colour of the dial | Black                                |
|                    |                                      |
| Glass              | Mineral glass / Hardened glass       |
| Glass              | Mineral glass / Hardened glass       |
|                    | Mineral glass / Hardened glass Fixed |
| DETAILS            |                                      |
| DETAILS<br>Bezel   | Fixed                                |