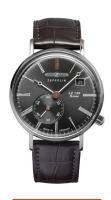

## Zeppelin ladies' watch 7135-2 Specifications

**BUY NOW** 

This document contains all the specifications for the Zeppelin LZ120 Rome 7135-2 ladies' watch. We at the DIALANDO® watch store offer a large selection of authentic watches from the best watch brands in the world. https://www.dialando.ro/

| MATERIAL & COLOUR  |                                  |
|--------------------|----------------------------------|
| Strap Material     | Real leather                     |
| Strap Colour       | Grey                             |
| Case Material      | Stainless steel                  |
| Case Colour        | Silver                           |
| Case Surface       | Polished                         |
| Colour of the dial | Grey                             |
| Glass              | Mineral glass                    |
|                    |                                  |
| DETAILS            |                                  |
| Bezel              | Fixed                            |
| Case Bottom        | Stainless steel bottom (screwed) |