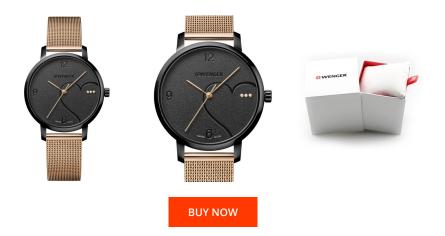

| MATERIAL & COLOUR  |                   |
|--------------------|-------------------|
| Strap Material     | Stainless steel   |
| Strap Colour       | Rose gold         |
| Case Material      | Stainless steel   |
| Case Colour        | Black             |
| Case Surface       | Polished / Matted |
| Colour of the dial | Black             |
| Stone type         | Zirconia          |
| Glass              | Sapphire glass    |

| PRODUCT EXECUTION                      |                        |
|----------------------------------------|------------------------|
| Display Type                           | Analogue               |
| Movement type                          | Quartz (Battery)       |
| Movement Name                          | 763E / Ronda           |
| Functions                              | Hour / Second / Minute |
| MEASURES                               |                        |
|                                        |                        |
| Case width [mm]                        | 38                     |
| Case width [mm]<br>Case thickness [mm] | 38<br>8                |
|                                        |                        |