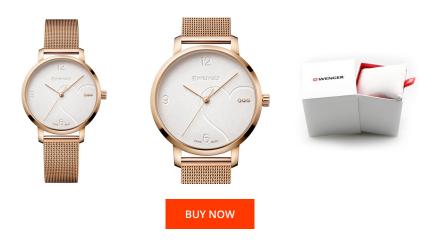

## Wenger ladies' watch 01.1731.112 Specifications

This document contains all the specifications for the Wenger Metropolitan Donnissima 01.1731.112 ladies' watch. We at the DIALANDO® watch store offer a large selection of authentic watches from the best watch brands in the world. https://www.dialando.ro/

| PRODUCT INFORMATION |                         |
|---------------------|-------------------------|
| EAN                 | 7630000735065           |
| Gender              | Ladies                  |
| Brand               | Wenger                  |
| Collection          | Metropolitan Donnissima |
| Warranty [vears]    | 2                       |

| PRODUCT EXECUTION                   |                        |
|-------------------------------------|------------------------|
| Display Type                        | Analogue               |
| Movement type                       | Quartz (Battery)       |
| Movement Name                       | Ronda / 763E           |
| Functions                           | Minute / Hour / Second |
| MEASURES                            |                        |
|                                     |                        |
| Case width [mm]                     | 38                     |
| Case width [mm] Case thickness [mm] | 38<br>8                |
|                                     |                        |

| MATERIAL & COLOUR  |                                  |
|--------------------|----------------------------------|
| Strap Material     | Stainless steel                  |
| Strap Colour       | Rose gold                        |
| Case Material      | Stainless steel                  |
| Case Colour        | Rose gold                        |
| Case Surface       | Matted / Polished                |
| Colour of the dial | White                            |
| Stone type         | Zirconia                         |
| Glass              | Sapphire glass                   |
| DETAILS            |                                  |
| Bezel              | Fixed                            |
| Case Bottom        | Stainless steel bottom (screwed) |
| Clasp              | Pin buckle                       |
| Water resistant    | 10 ATM                           |