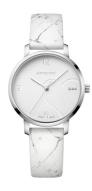

## Wenger ladies' watch 01.1731.109 Specifications

**BUY NOW** 

This document contains all the specifications for the Wenger Metropolitan Donnissima 01.1731.109 ladies' watch. We at the DIALANDO® watch store offer a large selection of authentic watches from the best watch brands in the world. https://www.dialando.ro/

| PRODUCT INFORMATION |                         |  |
|---------------------|-------------------------|--|
| EAN                 | 7630000735034           |  |
| Gender              | Ladies                  |  |
| Brand               | Wenger                  |  |
| Collection          | Metropolitan Donnissima |  |
| Warranty [years]    | 2                       |  |

| PRODUCT EXECUTION             |                        |
|-------------------------------|------------------------|
| Display Type                  | Analogue               |
| Movement type                 | Quartz (Battery)       |
| Movement Name                 | Ronda / 763E           |
| Functions                     | Second / Minute / Hour |
| MEASURES                      |                        |
| Case width [mm]               | 38                     |
| Case thickness [mm]           | 8                      |
| Lug width [mm]                | 17                     |
| Max. wrist circumference [mm] | 200                    |

| MATERIAL & COLOUR  |                                  |
|--------------------|----------------------------------|
| Strap Material     | Real leather                     |
| Strap Colour       | White                            |
| Case Material      | Stainless steel                  |
| Case Colour        | Silver                           |
| Case Surface       | Polished / Matted                |
| Colour of the dial | White                            |
| Stone type         | Zirconia                         |
| Glass              | Sapphire glass                   |
| DETAILS            |                                  |
| Bezel              | Fixed                            |
| Case Bottom        | Stainless steel bottom (screwed) |
| Clasp              | Pin buckle                       |