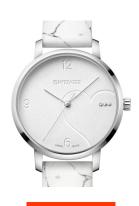

## Wenger ladies' watch 01.1731.109 Specifications

**BUY NOW** 

This document contains all the specifications for the Wenger Metropolitan Donnissima 01.1731.109 ladies' watch. We at the DIALANDO® watch store offer a large selection of authentic watches from the best watch brands in the world. https://www.dialando.ro/

| PRODUCT INFORMATION |                         |  |
|---------------------|-------------------------|--|
| EAN                 | 7630000735034           |  |
| Gender              | Ladies                  |  |
| Brand               | Wenger                  |  |
| Collection          | Metropolitan Donnissima |  |
| Warranty [years]    | 2                       |  |

| PRODUCT EXECUTION             |                        |
|-------------------------------|------------------------|
| Display Type                  | Analogue               |
| Movement type                 | Quartz (Battery)       |
| Movement Name                 | Ronda / 763E           |
| Functions                     | Second / Minute / Hour |
| MEASURES                      |                        |
| Case width [mm]               | 38                     |
| Case thickness [mm]           | 8                      |
| Lug width [mm]                | 17                     |
| Max. wrist circumference [mm] | 200                    |

| MATERIAL & COLOUR  |                                  |
|--------------------|----------------------------------|
| Strap Material     | Real leather                     |
| Strap Colour       | White                            |
| Case Material      | Stainless steel                  |
| Case Colour        | Silver                           |
| Case Surface       | Polished / Matted                |
| Colour of the dial | White                            |
| Stone type         | Zirconia                         |
| Glass              | Sapphire glass                   |
| DETAILS            |                                  |
| Bezel              | Fixed                            |
| Case Bottom        | Stainless steel bottom (screwed) |
| Clasp              | Pin buckle                       |