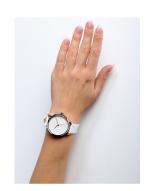

## Wenger ladies' watch 01.1731.109 Specifications

**BUY NOW** 

This document contains all the specifications for the Wenger Metropolitan Donnissima 01.1731.109 ladies' watch. We at the DIALANDO® watch store offer a large selection of authentic watches from the best watch brands in the world. https://www.dialando.ro/

| MATERIAL & COLOUR  |                                  |
|--------------------|----------------------------------|
| Strap Material     | Real leather                     |
| Strap Colour       | White                            |
| Case Material      | Stainless steel                  |
| Case Colour        | Silver                           |
| Case Surface       | Polished / Matted                |
| Colour of the dial | White                            |
| Stone type         | Zirconia                         |
| Glass              | Sapphire glass                   |
| DETAILS            |                                  |
| Bezel              | Fixed                            |
| Case Bottom        | Stainless steel bottom (screwed) |
| Clasp              | Pin buckle                       |