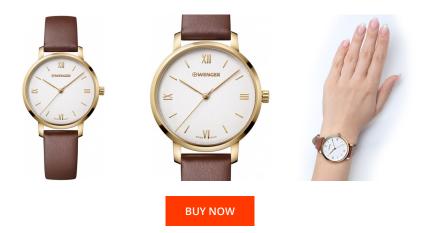

| PRODUCT INFORMATION |                         |
|---------------------|-------------------------|
| EAN                 | 7630000731746           |
| Gender              | Ladies                  |
| Brand               | Wenger                  |
| Collection          | Metropolitan Donnissima |
| Warranty [years]    | 2                       |

| MATERIAL & COLOUR  |                                  |
|--------------------|----------------------------------|
| Strap Material     | Real leather                     |
| Strap Colour       | Brown                            |
| Case Material      | Stainless steel                  |
| Case Colour        | Gold                             |
| Case Surface       | Polished / Matted                |
| Colour of the dial | Silver                           |
| Glass              | Sapphire glass                   |
| DETAILS            |                                  |
| Bezel              | Fixed                            |
| Case Bottom        | Stainless steel bottom (screwed) |
| Clasp              | Pin buckle                       |
| Water resistant    | 10 ATM                           |

| Display Type        | Analogue                  |
|---------------------|---------------------------|
| Movement type       | Quartz (Battery)          |
| Movement Name       | Ronda / 763E / Swiss Made |
| Functions           | Hour / Second / Minute    |
| MEASURES            |                           |
| Case width [mm]     | 38                        |
| Case thickness [mm] | 9                         |
| Lug width [mm]      | 17                        |
| Man unit            |                           |