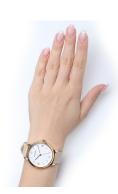

## Wenger ladies' watch 01.1731.105 Specifications

**BUY NOW** 

This document contains all the specifications for the Wenger Metropolitan Donnissima 01.1731.105 ladies' watch. We at the DIALANDO® watch store offer a large selection of authentic watches from the best watch brands in the world. https://www.dialando.ro/

| PRODUCT EXECUTION   |                           |
|---------------------|---------------------------|
| Display Type        | Analogue                  |
| Movement type       | Quartz (Battery)          |
| Movement Name       | Ronda / 763E / Swiss Made |
| Functions           | Hour / Second / Minute    |
|                     |                           |
| MEASURES            |                           |
| Case width [mm]     | 38                        |
| Case thickness [mm] | 9                         |
| Lug width [mm]      | 17                        |
|                     |                           |

| MATERIAL & COLOUR  |                                  |
|--------------------|----------------------------------|
| Strap Material     | Real leather                     |
| Strap Colour       | Beige                            |
| Case Material      | Stainless steel                  |
| Case Colour        | Gold                             |
| Case Surface       | Polished / Matted                |
| Colour of the dial | Silver                           |
| Glass              | Sapphire glass                   |
|                    |                                  |
| DETAILS            |                                  |
| Bezel              | Fixed                            |
| Case Bottom        | Stainless steel bottom (screwed) |
| Clasp              | Pin buckle                       |
|                    |                                  |