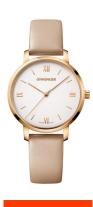

## Wenger ladies' watch 01.1731.105 Specifications

**BUY NOW** 

This document contains all the specifications for the Wenger Metropolitan Donnissima 01.1731.105 ladies' watch. We at the DIALANDO® watch store offer a large selection of authentic watches from the best watch brands in the world. https://www.dialando.ro/

| PRODUCT INFORMATION |                         |
|---------------------|-------------------------|
| EAN                 | 7630000731753           |
| Gender              | Ladies                  |
| Brand               | Wenger                  |
| Collection          | Metropolitan Donnissima |
| Warranty [vears]    | 2                       |

| PRODUCT EXECUTION   |                           |
|---------------------|---------------------------|
| Display Type        | Analogue                  |
| Movement type       | Quartz (Battery)          |
| Movement Name       | Ronda / 763E / Swiss Made |
| Functions           | Hour / Second / Minute    |
|                     |                           |
| MEASURES            |                           |
| Case width [mm]     | 38                        |
| Case thickness [mm] | 9                         |
| Lug width [mm]      | 17                        |
|                     |                           |

| MATERIAL & COLOUR  |                                  |
|--------------------|----------------------------------|
| Strap Material     | Real leather                     |
| Strap Colour       | Beige                            |
| Case Material      | Stainless steel                  |
| Case Colour        | Gold                             |
| Case Surface       | Polished / Matted                |
| Colour of the dial | Silver                           |
| Glass              | Sapphire glass                   |
|                    |                                  |
| DETAILS            |                                  |
| Bezel              | Fixed                            |
| Case Bottom        | Stainless steel bottom (screwed) |
| Clasp              | Pin buckle                       |
|                    |                                  |