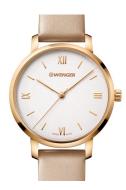

## Wenger ladies' watch 01.1731.105 Specifications

**BUY NOW** 

This document contains all the specifications for the Wenger Metropolitan Donnissima 01.1731.105 ladies' watch. We at the DIALANDO® watch store offer a large selection of authentic watches from the best watch brands in the world. https://www.dialando.ro/

| PRODUCT INFORMATION |                         |
|---------------------|-------------------------|
| EAN                 | 7630000731753           |
| Gender              | Ladies                  |
| Brand               | Wenger                  |
| Collection          | Metropolitan Donnissima |
| Warranty [vears]    | 2                       |

| PRODUCT EXECUTION   |                           |
|---------------------|---------------------------|
| Display Type        | Analogue                  |
| Movement type       | Quartz (Battery)          |
| Movement Name       | Ronda / 763E / Swiss Made |
| Functions           | Hour / Second / Minute    |
|                     |                           |
| MEASURES            |                           |
| Case width [mm]     | 38                        |
| Case thickness [mm] | 9                         |
| Lug width [mm]      | 17                        |
|                     |                           |

| MATERIAL & COLOUR  |                                  |
|--------------------|----------------------------------|
| Strap Material     | Real leather                     |
| Strap Colour       | Beige                            |
| Case Material      | Stainless steel                  |
| Case Colour        | Gold                             |
| Case Surface       | Polished / Matted                |
| Colour of the dial | Silver                           |
| Glass              | Sapphire glass                   |
|                    |                                  |
| DETAILS            |                                  |
| Bezel              | Fixed                            |
| Case Bottom        | Stainless steel bottom (screwed) |
| Clasp              | Pin buckle                       |
|                    |                                  |