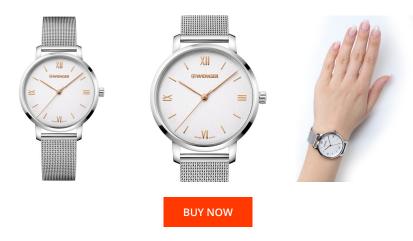

## Wenger ladies' watch 01.1731.104 Specifications

This document contains all the specifications for the Wenger Metropolitan Donnissima 01.1731.104 ladies' watch. We at the DIALANDO® watch store offer a large selection of authentic watches from the best watch brands in the world. https://www.dialando.ro/

| PRODUCT INFORMATION |                         |
|---------------------|-------------------------|
| EAN                 | 7630000731760           |
| Gender              | Ladies                  |
| Brand               | Wenger                  |
| Collection          | Metropolitan Donnissima |
| Warranty [years]    | 2                       |

| PRODUCT EXECUTION             |                           |
|-------------------------------|---------------------------|
| Display Type                  | Analogue                  |
| Movement type                 | Quartz (Battery)          |
| Movement Name                 | Swiss Made / Ronda / 763E |
| Functions                     | Second / Minute / Hour    |
|                               |                           |
| MEASURES                      |                           |
| Case width [mm]               | 38                        |
| Case thickness [mm]           | 9                         |
| Lug width [mm]                | 17                        |
| Max. wrist circumference [mm] | 200                       |

| MATERIAL & COLOUR  |                                  |
|--------------------|----------------------------------|
| Strap Material     | Stainless steel                  |
| Strap Colour       | Silver                           |
| Case Material      | Stainless steel                  |
| Case Colour        | Silver                           |
| Case Surface       | Polished / Matted                |
| Colour of the dial | Silver                           |
| Glass              | Sapphire glass                   |
| DETAILS            |                                  |
| Bezel              | Fixed                            |
| Case Bottom        | Stainless steel bottom (screwed) |
| Clasp              | Pin buckle                       |
| Water resistant    | 10 ATM                           |