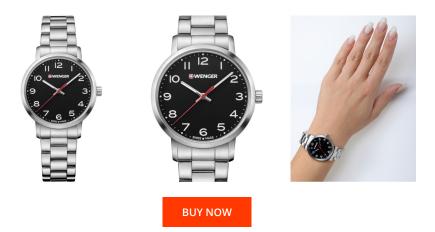

## **DIALANDO**<sup>®</sup>

Wenger ladies' watch 01.1621.102 Specifications

This document contains all the specifications for the Wenger Avenue 01.1621.102 ladies' watch. We at the DIALANDO<sup>®</sup> watch store offer a large selection of authentic watches from the best watch brands in the world. https://www.dialando.ro/

| MATERIAL & COLOUR  |                                   |
|--------------------|-----------------------------------|
| Strap Material     | Stainless steel                   |
| Strap Colour       | Silver                            |
| Case Material      | Stainless steel                   |
| Case Colour        | Silver                            |
| Case Surface       | Matted                            |
| Colour of the dial | Black                             |
| Glass              | Sapphire glass                    |
| DETAILS            |                                   |
| Bezel              | Fixed                             |
| Case Bottom        | Stainless steel bottom (screwed)  |
| Clasp              | Folding clasp                     |
| Lighting           | Luminous hands / Luminous indexes |
| Water resistant    | 10 ATM                            |