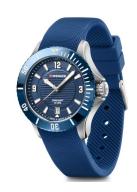

https://www.dialando.ro/

| PRODUCT INFORMATION |                     |  |
|---------------------|---------------------|--|
| EAN                 | 7611160094018       |  |
| Gender              | Ladies              |  |
| Brand               | Wenger              |  |
| Collection          | Seaforce Damen 36mm |  |
| Warranty [years]    | 2                   |  |

| PRODUCT EXECUTION |                               |
|-------------------|-------------------------------|
| Display Type      | Analogue                      |
| Movement type     | Quartz (Battery)              |
| Movement Name     | Swiss Made                    |
| Functions         | Hour / Second / Minute / Date |

| MEASURES                      |     |
|-------------------------------|-----|
| Case width [mm]               | 36  |
| Case thickness [mm]           | 11  |
| Lug width [mm]                | 18  |
| Max. wrist circumference [mm] | 190 |

| MATERIAL & COLOUR  |                                     |
|--------------------|-------------------------------------|
| Strap Material     | Silicone                            |
| Strap Colour       | Blue                                |
| Case Material      | Stainless steel                     |
| Case Colour        | Silver                              |
| Case Surface       | Matted                              |
| Colour of the dial | Blue                                |
| Glass              | Mineral glass with sapphire coating |

| DETAILS         |                                   |
|-----------------|-----------------------------------|
| Bezel           | Rotatable / Left side             |
| Case Bottom     | Stainless steel bottom (screwed)  |
| Crown           | Screwed                           |
| Clasp           | Pin buckle                        |
| Lighting        | Luminous hands / Luminous indexes |
| Water resistant | 20 ATM                            |