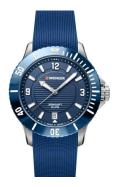

https://www.dialando.ro/

| PRODUCT INFORMATION |                     |  |
|---------------------|---------------------|--|
| EAN                 | 7611160094018       |  |
| Gender              | Ladies              |  |
| Brand               | Wenger              |  |
| Collection          | Seaforce Damen 36mm |  |
| Warranty [years]    | 2                   |  |

| PRODUCT EXECUTION |                               |
|-------------------|-------------------------------|
| Display Type      | Analogue                      |
| Movement type     | Quartz (Battery)              |
| Movement Name     | Swiss Made                    |
| Functions         | Hour / Second / Minute / Date |

| MEASURES                      |     |
|-------------------------------|-----|
| Case width [mm]               | 36  |
| Case thickness [mm]           | 11  |
| Lug width [mm]                | 18  |
| Max. wrist circumference [mm] | 190 |

| MATERIAL & COLOUR  |                                     |
|--------------------|-------------------------------------|
| Strap Material     | Silicone                            |
| Strap Colour       | Blue                                |
| Case Material      | Stainless steel                     |
| Case Colour        | Silver                              |
| Case Surface       | Matted                              |
| Colour of the dial | Blue                                |
| Glass              | Mineral glass with sapphire coating |

| DETAILS         |                                   |
|-----------------|-----------------------------------|
| Bezel           | Rotatable / Left side             |
| Case Bottom     | Stainless steel bottom (screwed)  |
| Crown           | Screwed                           |
| Clasp           | Pin buckle                        |
| Lighting        | Luminous hands / Luminous indexes |
| Water resistant | 20 ATM                            |