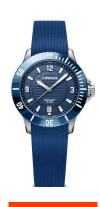

https://www.dialando.ro/

| PRODUCT INFORMATION |                     |  |
|---------------------|---------------------|--|
| EAN                 | 7611160094018       |  |
| Gender              | Ladies              |  |
| Brand               | Wenger              |  |
| Collection          | Seaforce Damen 36mm |  |
| Warranty [years]    | 2                   |  |

| PRODUCT EXECUTION |                               |
|-------------------|-------------------------------|
| Display Type      | Analogue                      |
| Movement type     | Quartz (Battery)              |
| Movement Name     | Swiss Made                    |
| Functions         | Hour / Second / Minute / Date |

| MEASURES                      |     |
|-------------------------------|-----|
| Case width [mm]               | 36  |
| Case thickness [mm]           | 11  |
| Lug width [mm]                | 18  |
| Max. wrist circumference [mm] | 190 |

| MATERIAL & COLOUR  |                                     |
|--------------------|-------------------------------------|
| Strap Material     | Silicone                            |
| Strap Colour       | Blue                                |
| Case Material      | Stainless steel                     |
| Case Colour        | Silver                              |
| Case Surface       | Matted                              |
| Colour of the dial | Blue                                |
| Glass              | Mineral glass with sapphire coating |

| DETAILS         |                                   |
|-----------------|-----------------------------------|
| Bezel           | Rotatable / Left side             |
| Case Bottom     | Stainless steel bottom (screwed)  |
| Crown           | Screwed                           |
| Clasp           | Pin buckle                        |
| Lighting        | Luminous hands / Luminous indexes |
| Water resistant | 20 ATM                            |