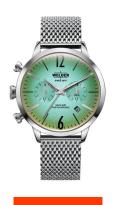

## Welder ladies' watch WWRC601 Specifications

**BUY NOW** 

This document contains all the specifications for the Welder WWRC601 ladies' watch. We at the DIALANDO® watch store offer a large selection of authentic watches from the best watch brands in the world.

| MATERIAL & COLOUR  |                 |
|--------------------|-----------------|
| Strap Material     | Stainless steel |
| Strap Colour       | Silver          |
| Colour of the dial | Green           |
| Glass              | Mineral glass   |
| DETAILS            |                 |
| Clasp              | Snap fastener   |
| Water resistant    | 5 ATM           |