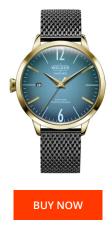

| PRODUCT INFORMATIO | DN               | MATERIAL & COLOU   |
|--------------------|------------------|--------------------|
| AN                 | 8113111735319    | Strap Material     |
| Gender             | Ladies           | Strap Colour       |
| Warranty [years]   | 2                | Colour of the dial |
|                    |                  | Glass              |
|                    |                  |                    |
| RODUCT EXECUTION   |                  | DETAILS            |
| Display Type       | Analogue         | Clasp              |
| Movement type      | Quartz (Battery) | Water resistant    |
|                    |                  |                    |
| MEASURES           |                  |                    |
| Case width [mm]    | 38               |                    |