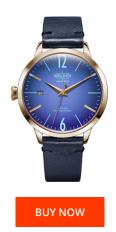

| MATERIAL & COLOUR    |               |
|----------------------|---------------|
| Strap Material       | Real leather  |
| Strap Colour         | Blue          |
| Colour of the dial   | Blue          |
| Glass                | Mineral glass |
|                      |               |
| DETAILS              |               |
| <b>DETAILS</b> Clasp | Buckle        |