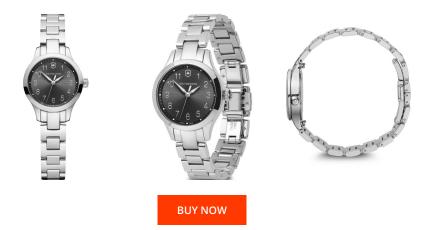

| PRODUCT INFORMATION |                  | MATERIAL & COLOUR  |                                          |
|---------------------|------------------|--------------------|------------------------------------------|
| EAN                 | 7630000734884    | Strap Material     | Stainless steel                          |
| Gender              | Ladies           | Strap Colour       | Silver                                   |
| Warranty [years]    | 2                | Case Material      | Stainless steel                          |
|                     |                  | Case Colour        | Silver                                   |
|                     |                  | Case Surface       | Polished                                 |
|                     |                  | Colour of the dial | Black                                    |
|                     |                  | Glass              | Sapphire glass / Anti-reflective coating |
|                     |                  |                    |                                          |
| PRODUCT EXECUTION   |                  | DETAILS            |                                          |
| Display Type        | Analogue         | Bezel              | Fixed                                    |
| Movement type       | Quartz (Battery) | Case Bottom        | Stainless steel bottom / Screwed         |

| Case Bottom     | Stainless steel bottom / Screwed  |
|-----------------|-----------------------------------|
| Clasp           | Butterfly clasp                   |
| Lighting        | Luminous indexes / Luminous hands |
| Water resistant | 10 ATM                            |
|                 |                                   |