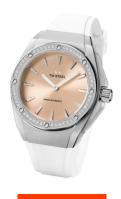

https://www.dialando.ro/

| PRODUCT INFORMATION |                      |  |
|---------------------|----------------------|--|
| EAN                 | 8718836369797        |  |
| Gender              | Ladies               |  |
| Brand               | TW Steel             |  |
| Collection          | CEO Tech Damen 38 mm |  |
| Warranty [years]    | 2                    |  |

| MATERIAL & COLOUR  |                                     |
|--------------------|-------------------------------------|
| Strap Material     | Silicone                            |
| Strap Colour       | White                               |
| Case Material      | Stainless steel                     |
| Case Colour        | Silver                              |
| Case Surface       | Polished / Matted                   |
| Colour of the dial | Pink                                |
| Glass              | Mineral glass with sapphire coating |

| DETAILS         |                                  |
|-----------------|----------------------------------|
| Bezel           | Fixed                            |
| Case Bottom     | Stainless steel bottom (screwed) |
| Crown           | Screwed                          |
| Clasp           | Pin buckle                       |
| Lighting        | Luminous hands                   |
| Water resistant | 10 ATM                           |