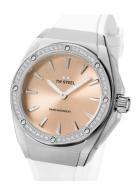

https://www.dialando.ro/

| PRODUCT INFORMATION |                      |  |
|---------------------|----------------------|--|
| EAN                 | 8718836369797        |  |
| Gender              | Ladies               |  |
| Brand               | TW Steel             |  |
| Collection          | CEO Tech Damen 38 mm |  |
| Warranty [years]    | 2                    |  |

| MATERIAL & COLOUR  |                                     |
|--------------------|-------------------------------------|
| Strap Material     | Silicone                            |
| Strap Colour       | White                               |
| Case Material      | Stainless steel                     |
| Case Colour        | Silver                              |
| Case Surface       | Polished / Matted                   |
| Colour of the dial | Pink                                |
| Glass              | Mineral glass with sapphire coating |

| DETAILS         |                                  |
|-----------------|----------------------------------|
| Bezel           | Fixed                            |
| Case Bottom     | Stainless steel bottom (screwed) |
| Crown           | Screwed                          |
| Clasp           | Pin buckle                       |
| Lighting        | Luminous hands                   |
| Water resistant | 10 ATM                           |