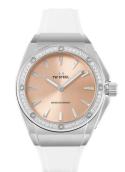

https://www.dialando.ro/

| PRODUCT INFORMATION |                      |  |
|---------------------|----------------------|--|
| EAN                 | 8718836369797        |  |
| Gender              | Ladies               |  |
| Brand               | TW Steel             |  |
| Collection          | CEO Tech Damen 38 mm |  |
| Warranty [years]    | 2                    |  |

| MATERIAL & COLOUR  |                                     |
|--------------------|-------------------------------------|
| Strap Material     | Silicone                            |
| Strap Colour       | White                               |
| Case Material      | Stainless steel                     |
| Case Colour        | Silver                              |
| Case Surface       | Polished / Matted                   |
| Colour of the dial | Pink                                |
| Glass              | Mineral glass with sapphire coating |

| DETAILS         |                                  |
|-----------------|----------------------------------|
| Bezel           | Fixed                            |
| Case Bottom     | Stainless steel bottom (screwed) |
| Crown           | Screwed                          |
| Clasp           | Pin buckle                       |
| Lighting        | Luminous hands                   |
| Water resistant | 10 ATM                           |