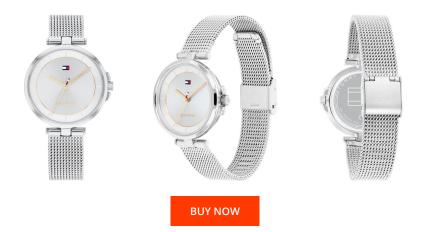

## Tommy Hilfiger ladies' watch 1782361 Specifications

This document contains all the specifications for the Tommy Hilfiger Dress 1782361 ladies' watch. We at the DIALANDO<sup>®</sup> watch store offer a large selection of authentic watches from the best watch brands in the world. https://www.dialando.ro/

| PRODUCT INFORMATION |                        | MATERIAL & COLOUR  |                                  |
|---------------------|------------------------|--------------------|----------------------------------|
| EAN                 | 7613272426060          | Strap Material     | Stainless steel                  |
| Gender              | Ladies                 | Strap Colour       | Silver                           |
| Warranty [years]    | 2                      | Case Material      | Stainless steel                  |
|                     |                        | Case Colour        | Silver                           |
|                     |                        | Case Surface       | Polished / Matted                |
|                     |                        | Colour of the dial | Silver                           |
|                     |                        | Glass              | Mineral glass / Hardened glass   |
|                     |                        |                    |                                  |
| PRODUCT EXECUTION   |                        | DETAILS            |                                  |
| Display Type        | Analogue               | Bezel              | Fixed                            |
| Movement type       | Quartz (Battery)       | Case Bottom        | Stainless steel bottom / Pressed |
| Functions           | Second / Minute / Hour | Clasp              | Clip clasp                       |
|                     |                        | Water resistant    | 3 ATM                            |
|                     |                        |                    |                                  |
|                     |                        |                    |                                  |