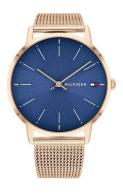

## Tommy Hilfiger ladies' watch 1782246 Specifications

**BUY NOW** 

This document contains all the specifications for the Tommy Hilfiger Alex 1782246 ladies' watch. We at the DIALANDO® watch store offer a large selection of authentic watches from the best watch brands in the world. https://www.dialando.ro/

| MATERIAL & COLOUR  |                                  |
|--------------------|----------------------------------|
| Strap Material     | Stainless steel                  |
| Strap Colour       | Rose gold                        |
| Case Material      | Stainless steel                  |
| Case Colour        | Rose gold                        |
| Case Surface       | Polished                         |
| Colour of the dial | Blue                             |
| Glass              | Mineral glass / Hardened glass   |
| DETAILS            |                                  |
| Bezel              | Fixed                            |
| Case Bottom        | Stainless steel bottom / Pressed |