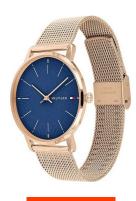

## Tommy Hilfiger ladies' watch 1782246 Specifications

**BUY NOW** 

This document contains all the specifications for the Tommy Hilfiger Alex 1782246 ladies' watch. We at the DIALANDO® watch store offer a large selection of authentic watches from the best watch brands in the world. https://www.dialando.ro/

| MATERIAL & COLOUR  |                                  |
|--------------------|----------------------------------|
| Strap Material     | Stainless steel                  |
| Strap Colour       | Rose gold                        |
| Case Material      | Stainless steel                  |
| Case Colour        | Rose gold                        |
| Case Surface       | Polished                         |
| Colour of the dial | Blue                             |
| Glass              | Mineral glass / Hardened glass   |
| DETAILS            |                                  |
| Bezel              | Fixed                            |
| Case Bottom        | Stainless steel bottom / Pressed |