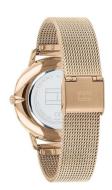

Clasp

Water resistant

| PRODUCT INFORMATION |               |  |
|---------------------|---------------|--|
| EAN                 | 7613272379076 |  |
| Gender              | Ladies        |  |
| Warranty [vears]    | 2             |  |

Clip clasp

3 ATM

| PRODUCT EXECUTION |                  |
|-------------------|------------------|
| Display Type      | Analogue         |
| Movement type     | Quartz (Battery) |
| Functions         | Hour / Minute    |
| MEASURES          |                  |
| Case width [mm]   |                  |