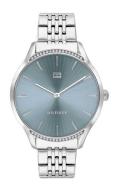

## Tommy Hilfiger ladies' watch 1782210 Specifications

**BUY NOW** 

This document contains all the specifications for the Tommy Hilfiger - Dressed Up 1782210 ladies' watch. We at the DIALANDO® watch store offer a large selection of authentic watches from the best watch brands in the world.

https://www.dialando.ro/

| PRODUCT INFORMATION |                          |
|---------------------|--------------------------|
| EAN                 | 7613272378710            |
| Gender              | Ladies                   |
| Brand               | Tommy Hilfiger           |
| Collection          | Damen - Dressed Up 36 mm |
| Warranty [vears]    | 2                        |

| MATERIAL & COLOUR  |                 |
|--------------------|-----------------|
| Strap Material     | Stainless steel |
| Strap Colour       | Silver          |
| Case Material      | Stainless steel |
| Case Colour        | Silver          |
| Case Surface       | Polished        |
| Colour of the dial | Blue / Silver   |
| Glass              | Mineral glass   |
|                    |                 |