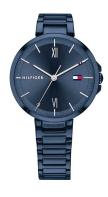

## Tommy Hilfiger ladies' watch 1782205 Specifications

**BUY NOW** 

This document contains all the specifications for the Tommy Hilfiger Dressed Up 1782205 ladies' watch. We at the DIALANDO® watch store offer a large selection of authentic watches from the best watch brands in the world.

| MEASURES            |    |
|---------------------|----|
| Case width [mm]     | 34 |
| Case thickness [mm] | 9  |

| MATERIAL & COLOUR  |                                |
|--------------------|--------------------------------|
| Strap Material     | Stainless steel                |
| Strap Colour       | Blue                           |
| Case Material      | Stainless steel                |
| Case Colour        | Blue                           |
| Case Surface       | Polished                       |
| Colour of the dial | Blue                           |
| Glass              | Mineral glass / Hardened glass |
|                    |                                |
| DETAILS            |                                |
| Bezel              | Fixed                          |