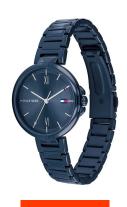

## Tommy Hilfiger ladies' watch 1782205 Specifications

**BUY NOW** 

This document contains all the specifications for the Tommy Hilfiger Dressed Up 1782205 ladies' watch. We at the DIALANDO® watch store offer a large selection of authentic watches from the best watch brands in the world.

| MEASURES            |    |
|---------------------|----|
| Case width [mm]     | 34 |
| Case thickness [mm] | 9  |

| MATERIAL & COLOUR  |                                |
|--------------------|--------------------------------|
| Strap Material     | Stainless steel                |
| Strap Colour       | Blue                           |
| Case Material      | Stainless steel                |
| Case Colour        | Blue                           |
| Case Surface       | Polished                       |
| Colour of the dial | Blue                           |
| Glass              | Mineral glass / Hardened glass |
|                    |                                |
| DETAILS            |                                |
| Bezel              | Fixed                          |