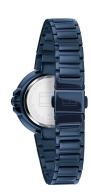

## Tommy Hilfiger ladies' watch 1782205 Specifications

**BUY NOW** 

This document contains all the specifications for the Tommy Hilfiger Dressed Up 1782205 ladies' watch. We at the DIALANDO® watch store offer a large selection of authentic watches from the best watch brands in the world.

| PRODUCT EXECUTION |                        |
|-------------------|------------------------|
| Display Type      | Analogue               |
| Movement type     | Quartz (Battery)       |
| Functions         | Second / Minute / Hour |

| MEASURES            |    |
|---------------------|----|
| Case width [mm]     | 34 |
| Case thickness [mm] | 9  |

| MATERIAL & COLOUR  |                                |
|--------------------|--------------------------------|
| Strap Material     | Stainless steel                |
| Strap Colour       | Blue                           |
| Case Material      | Stainless steel                |
| Case Colour        | Blue                           |
| Case Surface       | Polished                       |
| Colour of the dial | Blue                           |
| Glass              | Mineral glass / Hardened glass |
|                    |                                |
| DETAILS            |                                |
| Bezel              | Fixed                          |