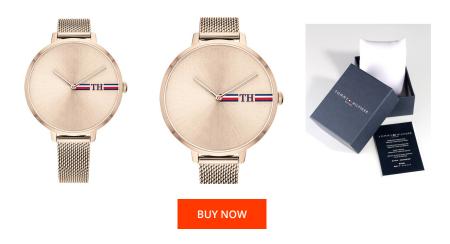

## Tommy Hilfiger ladies' watch 1782158 Specifications

This document contains all the specifications for the Tommy Hilfiger Alexa 1782158 ladies' watch. We at the DIALANDO® watch store offer a large selection of authentic watches from the best watch brands in the world. https://www.dialando.ro/

| PRODUCT INFORMATION |                |
|---------------------|----------------|
| EAN                 | 7613272357920  |
| Gender              | Ladies         |
| Brand               | Tommy Hilfiger |
| Collection          | Alexa          |
| Warranty [years]    | 2              |

| MATERIAL & COLOUR  |                   |
|--------------------|-------------------|
| Strap Material     | Stainless steel   |
| Strap Colour       | Rose gold         |
| Case Material      | Stainless steel   |
| Case Colour        | Rose gold         |
| Case Surface       | Polished / Matted |
| Colour of the dial | Rose gold         |
| Glass              | Mineral glass     |
| DETAILS            |                   |