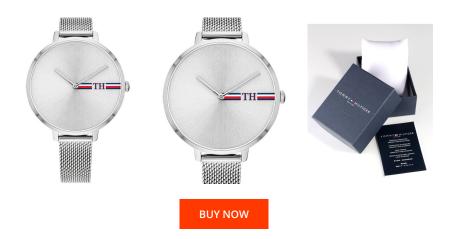

| MATERIAL & COLOUR       |                                           |
|-------------------------|-------------------------------------------|
| Strap Material          | Stainless steel                           |
| Strap Colour            | Silver                                    |
| Case Material           | Stainless steel                           |
| Case Colour             | Silver                                    |
| Case Surface            | Polished / Matted                         |
| Colour of the dial      | Silver                                    |
| Glass                   | Mineral glass                             |
|                         |                                           |
| DETAILS                 |                                           |
| <b>DETAILS</b><br>Bezel | Fixed                                     |
|                         | Fixed<br>Stainless steel bottom (pressed) |
| Bezel                   |                                           |

## PRODUCT EXECUTION

| Display Type  | Analogue         |
|---------------|------------------|
| Movement type | Quartz (Battery) |
| Functions     | Hour / Minute    |

## MEASURES

| Case width [mm]                  | 38  |
|----------------------------------|-----|
| Case thickness [mm]              | 6   |
| Lug width [mm]                   | 13  |
| Max. wrist<br>circumference [mm] | 180 |